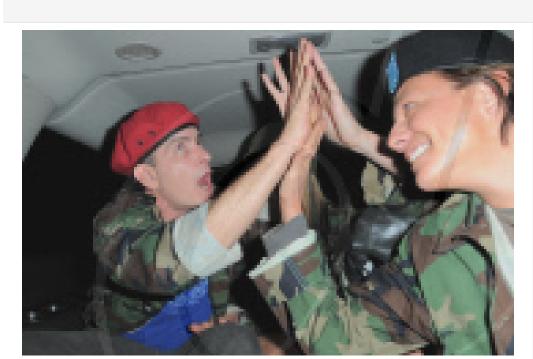

\*EXCLUSIVE\* Beverly Hills, CA - Charlie Sheen and his loyal group of soldiers planned out the excavation of his trailer from the Warner Bros. lot in Studio City. Charlie pulled out a map and detailed their course of action on to the studio lot. After hours of careful planning, the team, dressed in army gear and Charlie himself wearing a "red beret" left his Beverly Hills mansion and headed for the studio. They were successful in retrieving the trailer and are seen celebrating inside once they drove it off the lot. Charlie is set to go on tour at the beginning of April, with his first stop being in downtown Detroit, MI.