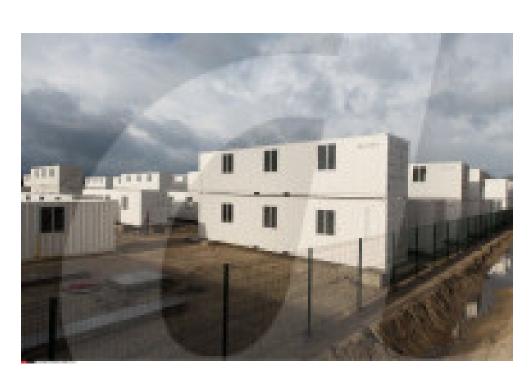

The new camp close to the jungle in Calais, called ,Äúle campement de la Lande,Äù opened on Monday, January 11th 2016. Around 1 500 refugees/migrants can live inside. The camp is composed with containers where 6 or 12 people can live. The beds are attributed in priority to families with children. The camp is secure to avoid smuggler and human trafficker. First families arrived in the new camp on January 11th 2016. The camp can provide safety, security and welfare. View of the new camp from the Jungle side./MICHAUDGAEL\_0726005/Credit:Gael Michaud/SIPA/1601120740 (FOTO: DUKAS/SIPA) \*\*\* Local Caption \*\*\* 00737410