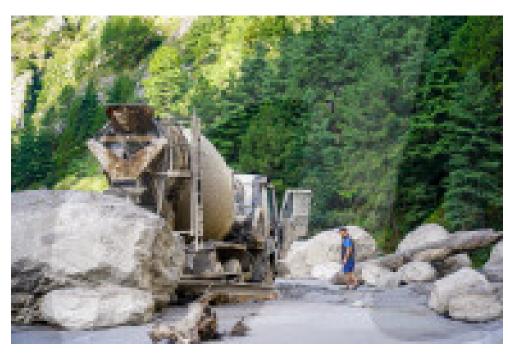

## Rasuwagadhi Flood Devastation In Nepal

|                                                                                                         | asuwayauni noou Devasialion in Nepai                    |
|---------------------------------------------------------------------------------------------------------|---------------------------------------------------------|
| Reference                                                                                               |                                                         |
| DUKAS_187000134_NUR                                                                                     |                                                         |
| Title                                                                                                   |                                                         |
| Rasuwagadhi Flood Devastation In Nepal                                                                  |                                                         |
| Creation date                                                                                           |                                                         |
| 20250712                                                                                                |                                                         |
| Caption                                                                                                 |                                                         |
| Numerous vehicles are swept away and dama July 12, 2025. (Photo by Ambir Tolang/NurPhoto Strategy 2012) | aged by the Rasuwagadhi flood in Rasuwa, Nepal, on oto) |
| Special instructions                                                                                    |                                                         |
| (c) Dukas                                                                                               |                                                         |
| City                                                                                                    |                                                         |
| Rasuwa                                                                                                  |                                                         |
| Credit                                                                                                  |                                                         |
| DUKAS                                                                                                   |                                                         |
| Source                                                                                                  |                                                         |
| NURPHOTO                                                                                                |                                                         |
| Author                                                                                                  |                                                         |
| Ambir Tolang                                                                                            |                                                         |
| Original references                                                                                     |                                                         |
|                                                                                                         |                                                         |